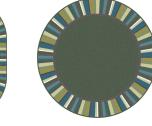

With an open center of soft green bordered by playful stripes, the Clean Green™ carpet will be ideal for creating a comfortable area where children can read or play quietly. Colors coordinate with Yipes Stripes.

7'8" x 10'9" Oval 7'7" Round

10'9" x 13'2" Rectangle 10'9" x 13'2" Oval

5'4" Round 13'2" Round