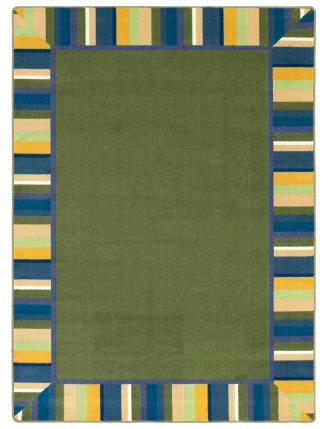

With an open center of soft green bordered by playful stripes, the Clean Green™ carpet will be ideal for creating a comfortable area where children can read or play quietly. Colors coordinate with Yipes Stripes.