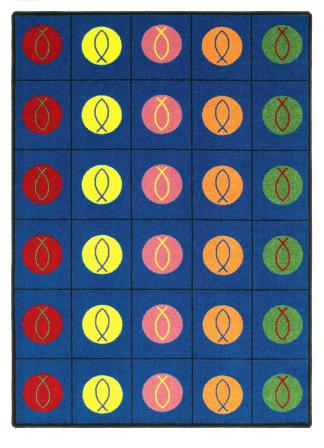

## Circles & Symbols#1497

Circles & Symbols is an organizational carpet that will remind children to keep Christ in the center of their classroom and their lives. Size D and G have 30 circles and size C has 20 circles.