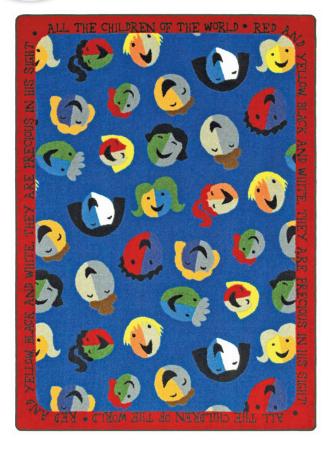

## Children of the World#1491

Emphasize our multicultural society with this joyful carpet. Remind children that God created each child in a unique way, and everyone is special to Him.