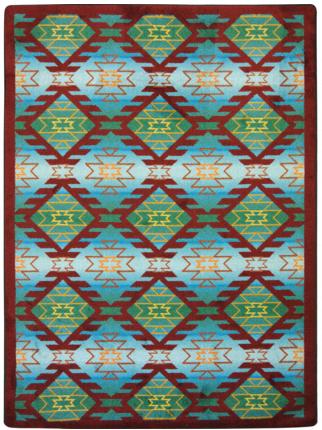

## Canyon Ridge#1577

From cactus filled deserts to the deep gorges of the Colorado Plateau, the colors and design of Canyon Ridge are an instant reminder of the beauty and intrigue of the American Southwest.

## Colors

01 Desert Turquoise

02 Mesa Sunset

03 Cactus

04 Copper Canyon

05 Twilight

www.joycarpets.com