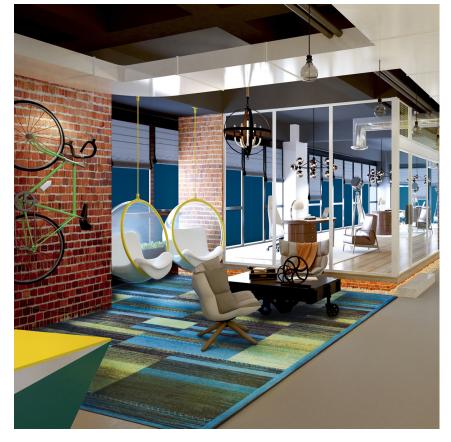

Disorderly but sensible...unsettled but balanced. This contradictory rug inspired by modern architecture incorporates a unique combination of color and design and is certain to add the perfect amount of visual interest to any floor.