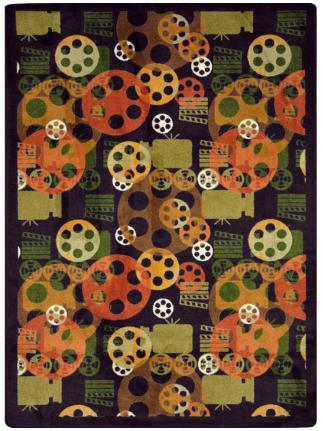

Perfect for any home or commercial theater, Blockbuster will be a sophisticated, eyecatching addition to the room. Use this unique pattern to make the floor a true design element.