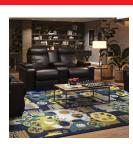

Perfect for any home or commercial theater, Blockbuster will be a sophisticated, eyecatching addition to the room. Use this unique pattern to make the floor a true design element.