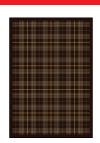

Designed after the classic tartan pattern, Bit O' Scotch uses an array of horizontal and vertical bands of color to create a timeless design that is at home in casual and formal decor.

## Colors

02 Seaside Blue

03 Scotch Pine

04 Flannel Gray

05 Bark Brown

06 Tartan Green

Specifications are subject to normal manufacturing tolerances. Sizes are approximate and actual carpet color may vary.

www.joycarpets.com