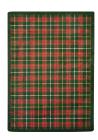

Designed after the classic tartan pattern, Bit O' Scotch uses an array of horizontal and vertical bands of color to create a timeless design that is at home in casual and formal decor.

## Colors

02 Seaside Blue

03 Scotch Pine

04 Flannel Gray

05 Bark Brown

06 Tartan Green

Specifications are subject to normal manufacturing tolerances. Sizes are approximate and actual carpet color may vary.

www.joycarpets.com