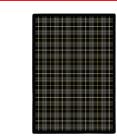

Designed after the classic tartan pattern, Bit O' Scotch uses an array of horizontal and vertical bands of color to create a timeless design that is at home in casual and formal decor.

## Colors

02 Seaside Blue

03 Scotch Pine

04 Flannel Gray

05 Bark Brown

06 Tartan Green

Specifications are subject to normal manufacturing tolerances. Sizes are approximate and actual carpet color may vary.

www.joycarpets.com