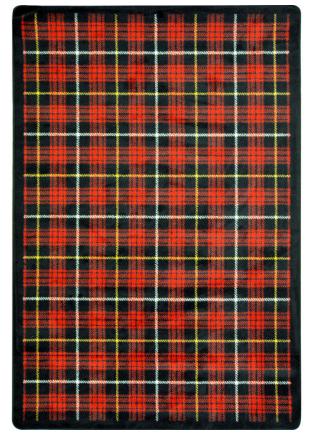

Designed after the classic tartan pattern, Bit O' Scotch uses an array of horizontal and vertical bands of color to create a timeless design that is at home in casual and formal decor.