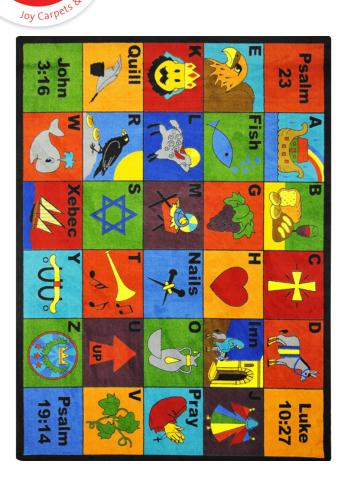

## **Bible Phonics#1601**

Each letter of the alphabet in Bible Phonics is represented by a distinctive phonetic picture. As children identify the image, teachers can relate the corresponding Bible story. This beautiful carpet will become a favorite of both children and adults.