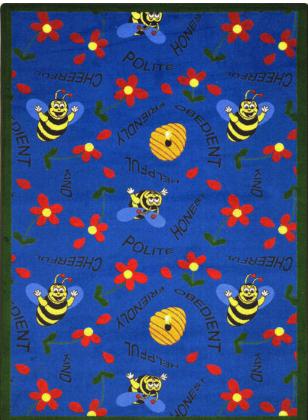

## Bee Attitudes#1451

Cheerful, polite, friendly, obedient, helpful, honest, and kind; Mr. Bee will help all children to keep these attitudes in mind! Constantly reinforce good attitudes in your classroom with this fun carpet.