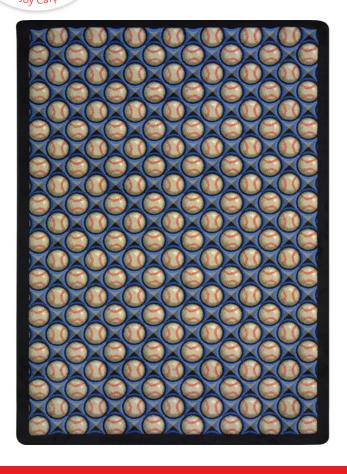

## **Bases Loaded**#1522

Take a trip to the ballpark with Bases Loaded. For the baseball fanatic searching for the right carpet to complete a room's decor, this creative pattern is sure to be a home run.

## Colors

02 Leather Glove

03 Spring Training

04 Night Game

Specifications are subject to normal manufacturing tolerances. Sizes are approximate and actual carpet color may vary.

www.joycarpets.com