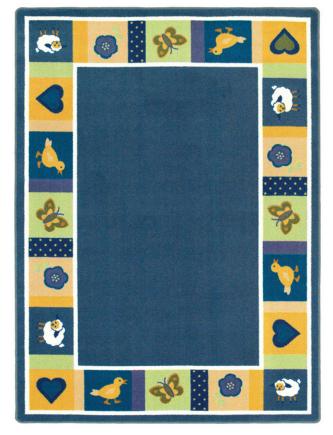

With six coordinating styles in both soft and bold versions, the Baby Love Collection will be a delightful addition to your infant and Early Childhood (3-8) spaces.

## Colors

01 Bold

02 Soft

Bold

Soft

Specifications are subject to normal manufacturing tolerances. Sizes are approximate and actual carpet color may vary.

www.joycarpets.com