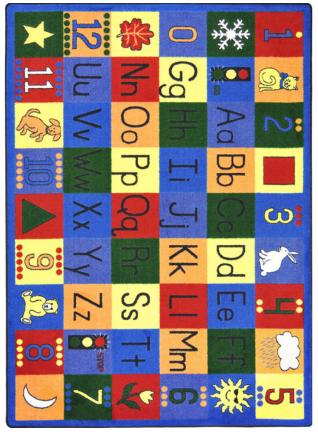

## Around the Block#1428

Children will find numbers, upper case and lower case alphabet, seasons, shapes, animals, and fun on this appealing classroom rug.