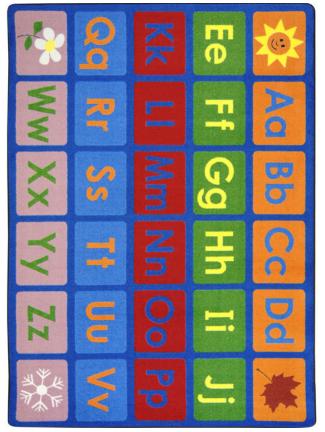

## Any Day Alphabet#1710

Young children who are learning the alphabet will enjoy this colorful rug with both upper and lower case letters. You can also begin discussions about the seasons with the simple shapes in the corners, and the individual squares will be a great organizational tool in the classroom.