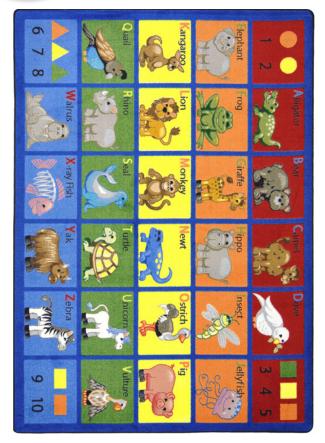

## **Animal Phonics**#1623

What a happy way to practice phonetic sounds! Each letter of the alphabet is represented by a fun animal picture, and there are geometric shapes and numbers included on the carpet too.