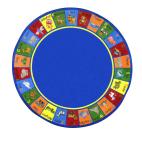

## **Animal Phonics**#1623

What a happy way to practice phonetic sounds! Each letter of the alphabet is represented by a fun animal picture, and there are geometric shapes and numbers included on the carpet too.