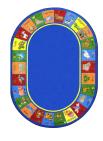

## **Animal Phonics**#1623

What a happy way to practice phonetic sounds! Each letter of the alphabet is represented by a fun animal picture, and there are geometric shapes and numbers included on the carpet too.