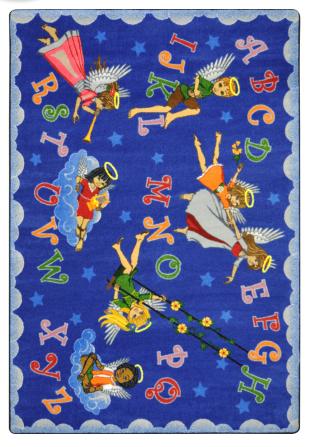

## **Angel Alphabet**#1650

Children will be reminded of their own guardian angels whenever they look at the wide-eyed, innocent faces of the playful angels on this unique carpet.