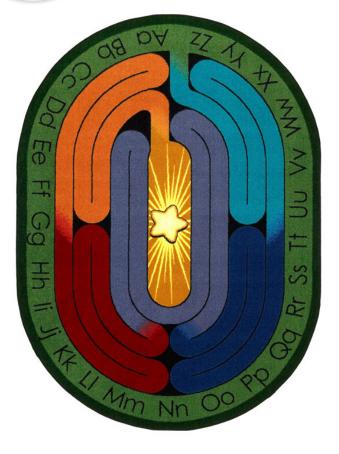

## **Amazing ABC's#1518**

Studies have shown that walking a labyrinth is an activity which aids in the development of both the left and right brain. Children can practice their alphabet as they walk the labyrinth, then use the center star as a place for quiet reflection or as a place of honor during group time.