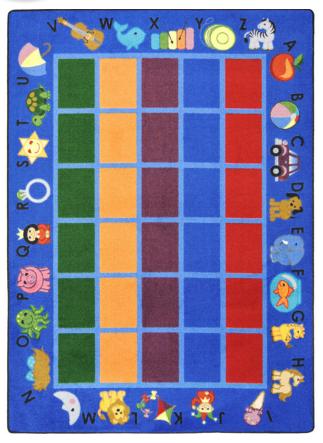

## Alphabet Phonics#1624

Solid color spaces in the center of an alphabet border with phonetic pictures creates a unique space where children can gather during the day. Available in Blue or Red. Size C rugs have three rows with 12 squares and Size D rugs have five rows with 30 squares.