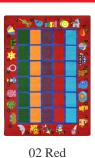

## Alphabet Phonics#1624

Solid color spaces in the center of an alphabet border with phonetic pictures creates a unique space where children can gather during the day. Available in Blue or Red. Size C rugs have three rows with 12 squares and Size D rugs have five rows with 30 squares.

## Colors

Red

Specifications are subject to normal manufacturing tolerances. Sizes are approximate and actual carpet color may vary.

www.joycarpets.com