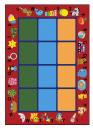

## Alphabet Phonics#1624

Solid color spaces in the center of an alphabet border with phonetic pictures creates a unique space where children can gather during the day. Available in Blue or Red. Size C rugs have three rows with 12 squares and Size D rugs have five rows with 30 squares.

## Colors

Red

Specifications are subject to normal manufacturing tolerances. Sizes are approximate and actual carpet color may vary.

www.joycarpets.com