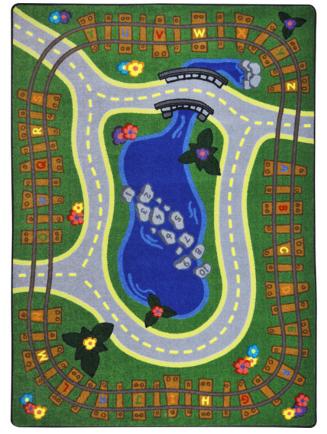

## Alphabet Express#1791

Take the express to learning fun with this clever play carpet! Imaginations will fuel the activities as children drive the roads, ride the alphabet rails, or hop across the stepping stones of the rippling stream. This carpet will be just the ticket for an enjoyable day of active play.