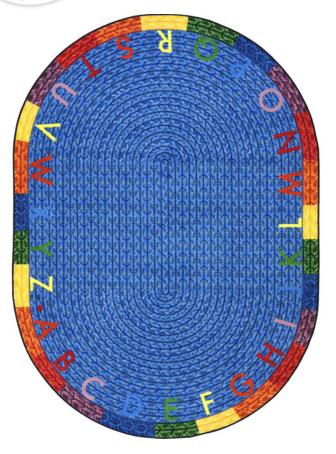

## Alphabet Braid#1674

Basic colors and the alphabet combined with the versatile and inviting faux braided pattern will create a comfortable area for children to gather and learn.