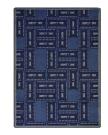

WearOn® Nylon                                                                                |  |
| Product Type:       | Area Rugs                                                                                            |  |
| Backing:            | SoftFlex®                                                                                            |  |
| Country of Origin:  | USA                                                                                                  |  |
| Additional Options: |                                                                                                      |  |
|                     | 3'10" x 5'4" Rectangle<br>5'4" x 7'8" Rectangle<br>7'8" x 10'9" Rectangle<br>10'9" x 13'2" Rectangle |  |

## Colors



01 Black



02 Brown



03 Burgundy



04 Blue





www.joycarpets.com