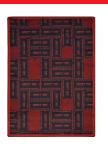

| Premium WearOn® Nylon                                                                                |  |
| Product Type:       | Area Rugs                                                                                            |  |
| Backing:            | SoftFlex®                                                                                            |  |
| Country of Origin:  | USA                                                                                                  |  |
| Additional Options: |                                                                                                      |  |
|                     | 3'10" x 5'4" Rectangle<br>5'4" x 7'8" Rectangle<br>7'8" x 10'9" Rectangle<br>10'9" x 13'2" Rectangle |  |

## Colors



01 Black



02 Brown



03 Burgundy



04 Blue





www.joycarpets.com