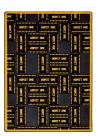

|  |
| Fiber               | Premium WearOn® Nylon                                                                                |  |
| Product Type:       | Area Rugs                                                                                            |  |
| Backing:            | SoftFlex®                                                                                            |  |
| Country of Origin:  | USA                                                                                                  |  |
| Additional Options: |                                                                                                      |  |
|                     | 3'10" x 5'4" Rectangle<br>5'4" x 7'8" Rectangle<br>7'8" x 10'9" Rectangle<br>10'9" x 13'2" Rectangle |  |

## Colors



01 Black



02 Brown



03 Burgundy



04 Blue





www.joycarpets.com