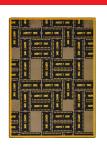

ber               | Premium WearOn® Nylon                                                                                |  |
| Product Type:       | Area Rugs                                                                                            |  |
| Backing:            | SoftFlex®                                                                                            |  |
| Country of Origin:  | USA                                                                                                  |  |
| Additional Options: |                                                                                                      |  |
|                     | 3'10" x 5'4" Rectangle<br>5'4" x 7'8" Rectangle<br>7'8" x 10'9" Rectangle<br>10'9" x 13'2" Rectangle |  |

## Colors



01 Black



02 Brown



03 Burgundy



04 Blue





www.joycarpets.com