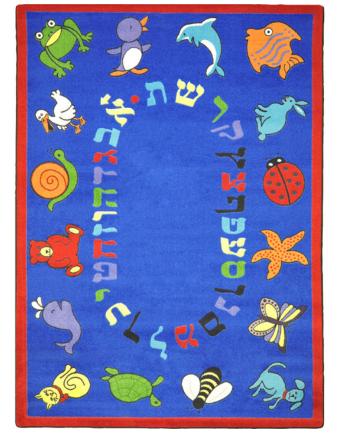

Nothing fancy, just good plain fun with this rug bordered by animals ranging from a blue dog to a yellow cat to a purple penguin. There are lots of places for children to sit during group discussion or story time. Perfect for Early Childhood (3-8).