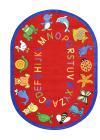

Nothing fancy, just good plain fun with this rug bordered by animals ranging from a blue dog to a yellow cat to a purple penguin. There are lots of places for children to sit during group discussion or story time. Perfect for early childhood.