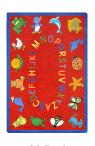

Nothing fancy, just good plain fun with this rug bordered by animals ranging from a blue dog to a yellow cat to a purple penguin. There are lots of places for children to sit during group discussion or story time. Perfect for early childhood.