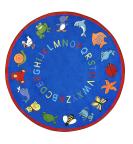

Nothing fancy, just good plain fun with this rug bordered by animals ranging from a blue dog to a yellow cat to a purple penguin. There are lots of places for children to sit during group discussion or story time. Perfect for early childhood.