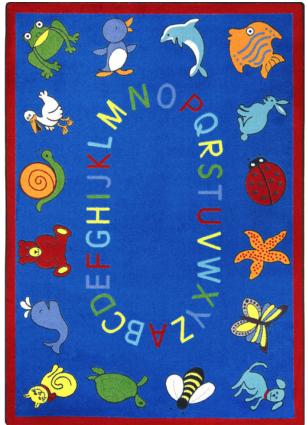

Nothing fancy, just good plain fun with this rug bordered by animals ranging from a blue dog to a yellow cat to a purple penguin. There are lots of places for children to sit during group discussion or story time. Perfect for early childhood.