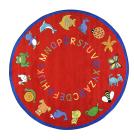

Nothing fancy, just good plain fun with this rug bordered by animals ranging from a blue dog to a yellow cat to a purple penguin. There are lots of places for children to sit during group discussion or story time. Perfect for early childhood.