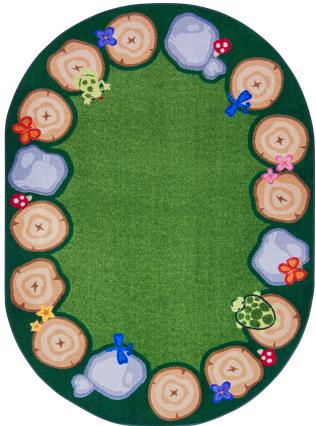

This delightful carpet is designed to create a whimsical woodland oasis where children can gather to play and learn. Accented with forest plants and critters, Stumped<sup>™</sup> will attract and entertain teachers and their students throughout the school year.