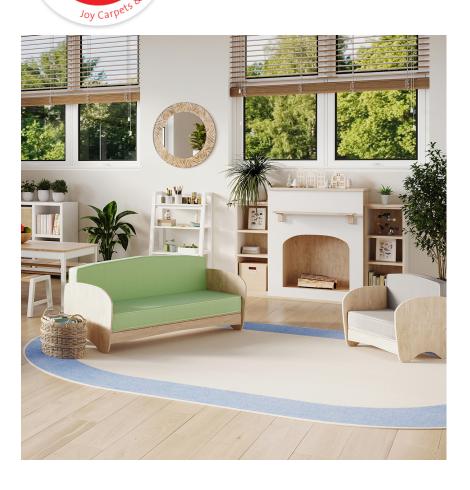

## Easy Going#2027

This understated yet decorative classroom carpet is designed for areas where less is more! Offered in a range of size and color options, it's perfect for creating a soft, inviting space for conversation, relaxation, story time, or active play.

## **Product Details**

Collection: Kid Essentials®

Fiber Premium WearOn® Nylon

Product Type: Area Rugs

Backing: Softflex®

Country of Origin: USA

**Additional Options:** 

7'7" Round 5'4" Round 5'4" x 7'8" Oval 7'8" x 10'9" Oval