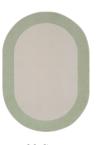

## Easy Going#2027

This understated yet decorative classroom carpet is designed for areas where less is more! Offered in a range of size and color options, it's perfect for creating a soft, inviting space for conversation, relaxation, story time, or active play.

## **Product Details**

Collection: Kid Essentials®

Fiber Premium WearOn® Nylon

Product Type: Area Rugs

Backing: Softflex®

Country of Origin: USA

**Additional Options:** 

7'7" Round 5'4" Round 5'4" x 7'8" Oval 7'8" x 10'9" Oval

## Colors

Light Blue

03 Brown

Sage

03 Brown

02 Sage

02 Sage

Specifications are subject to normal manufacturing tolerances. Sizes are approximate and actual carpet color may vary.