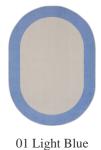

## Colors

Light Blue

03 Brown

Sage

03 Brown

02 Sage

02 Sage

Specifications are subject to normal manufacturing tolerances. Sizes are approximate and actual carpet color may vary.