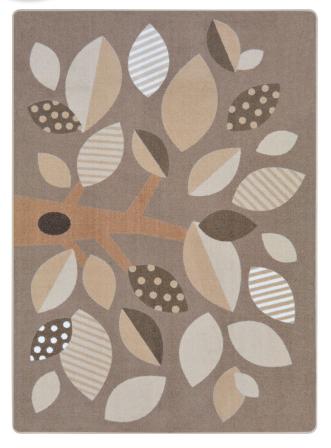

## **Shady Grove**#1942

Create a calming outdoor oasis in your classroom or daycare with Shady Grove<sup>™</sup>. Encourage children to spend time relaxing and learning on this inviting carpet.

Lightspeed™ QuickShip Product - select sizes available to ship in 3 days!

## Colors

02 Neutral

01 Multi

03 Multi With Alphabet

Specifications are subject to normal manufacturing tolerances. Sizes are approximate and actual carpet color may vary.

www.joycarpets.com