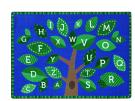

## **Shady Grove**#1942

Create a calming outdoor oasis in your classroom or daycare with Shady Grove<sup>™</sup>. Encourage children to spend time relaxing and learning on this inviting carpet.

Lightspeed™ QuickShip Product - select sizes available to ship in 3 days!

## Colors

02 Neutral

01 Multi

03 Multi With Alphabet

Specifications are subject to normal manufacturing tolerances. Sizes are approximate and actual carpet color may vary.

www.joycarpets.com