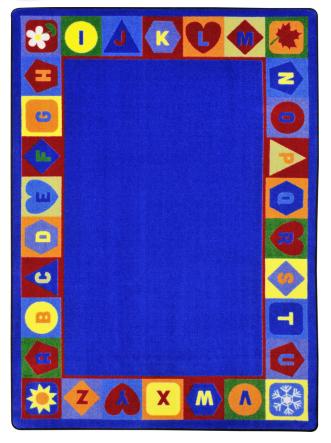

## Seasons & Shapes Alphabet#1871

Make learning fun with Seasons & Shapes Alphabet™. This versatile classroom carpet focuses on essentials of early learning including the alphabet, shapes, phonics, seasons, and colors. Develop fun and engaging activities to help students learn while they play.