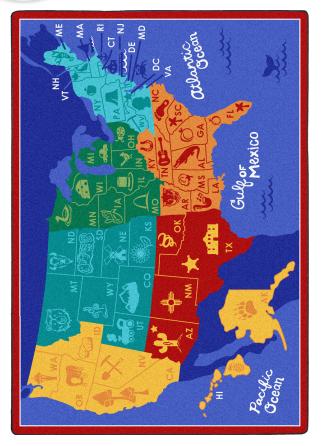

## States of the Nation#1869

Help children gain a solid foundation in US geography with States of the Nation™. Students will learn while they play, building a permanent mental picture of their country. Assist children in understanding the relationship of states to each other, their geographical features, and key historical landmarks.