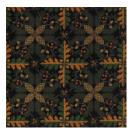

## **Product Details**

Collection: Kaleidoscope

Fiber Premium WearOn® Nylon

**Product Type:** Carpet

**Pattern Repeat:** 40.5" x 40.5"

Width: 13`6"

Backing: Actionbac®

Country of Origin: USA

## Colors

01 Black

02 Dark Timber

03 Burgundy

04 Pine

Specifications are subject to normal manufacturing tolerances. Sizes are approximate and actual carpet color may vary.

www.joycarpets.com