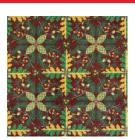

## **Product Details**

Collection: Kaleidoscope

Fiber Premium WearOn® Nylon

**Product Type:** Carpet

**Pattern Repeat:** 40.5" x 40.5"

Width: 13`6"

Backing: Actionbac®

Country of Origin: USA

## Colors

01 Black

02 Dark Timber

03 Burgundy

04 Pine

Specifications are subject to normal manufacturing tolerances. Sizes are approximate and actual carpet color may vary.

www.joycarpets.com