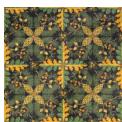

## **Product Details**

Collection: Kaleidoscope

Fiber Premium WearOn® Nylon

**Product Type:** Carpet

**Pattern Repeat:** 40.5" x 40.5"

Width: 13`6"

Backing: Actionbac®

Country of Origin: USA

## Colors

01 Black

02 Dark Timber

03 Burgundy

04 Pine

Specifications are subject to normal manufacturing tolerances. Sizes are approximate and actual carpet color may vary.

www.joycarpets.com