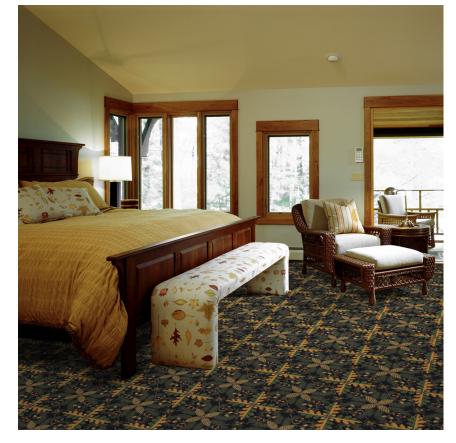

Bring the beauty of the outdoors into your home with Tahoe. This design incorporates rustic earth tones and natural elements which will complement the casual atmosphere of a mountain cottage or the trendy decor of a Colorado ski resort.

## **Product Details**

Collection: Kaleidoscope

Fiber Premium WearOn® Nylon

**Product Type:** Carpet

**Pattern Repeat:** 40.5" x 40.5"

Width: 13`6"

Backing: Actionbac®

Country of Origin: USA