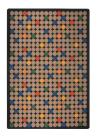

This design "hits the spot" for sophisticated fun amid controlled chaos. The grid of uniform spots will bring a space to life without overpowering the décor while random pops of colors chase boredom out the door. Perfect for young adults, Spot On has a youthful vibe without seeming childish.

## Colors

01 Antique

02 Licorice

03 Rainbow

04 Seaside

Specifications are subject to normal manufacturing tolerances. Sizes are approximate and actual carpet color may vary.

www.joycarpets.com