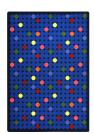

This design "hits the spot" for sophisticated fun amid controlled chaos. The grid of uniform spots will bring a space to life without overpowering the décor while random pops of colors chase boredom out the door. Perfect for young adults, Spot On has a youthful vibe without seeming childish.

## Colors

01 Antique

02 Licorice

03 Rainbow

04 Seaside

Specifications are subject to normal manufacturing tolerances. Sizes are approximate and actual carpet color may vary.

www.joycarpets.com