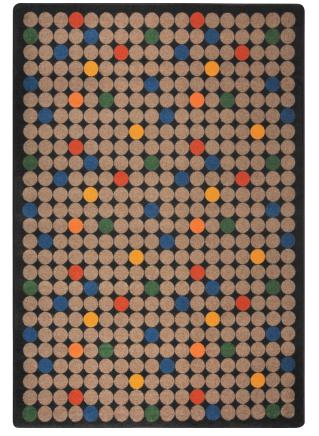

This design "hits the spot" for sophisticated fun amid controlled chaos. The grid of uniform spots will bring a space to life without overpowering the décor while random pops of colors chase boredom out the door. Perfect for young adults, Spot On has a youthful vibe without seeming childish.

## Colors

01 Antique

02 Licorice

03 Rainbow

04 Seaside

Specifications are subject to normal manufacturing tolerances. Sizes are approximate and actual carpet color may vary.

www.joycarpets.com