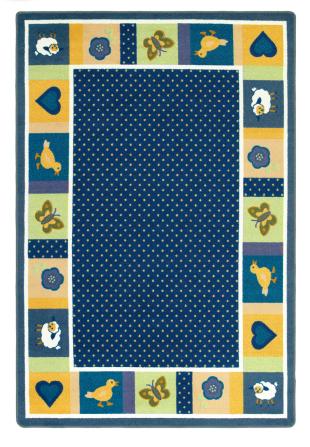

## Seeing Spots#1538

With six coordinating styles in both soft and bold versions, the Baby Love Collection will be a delightful addition to your infant and Early Childhood (3-8) spaces.

## Colors

01 Bold

02 Soft

Soft

Sof

Specifications are subject to normal manufacturing tolerances. Sizes are approximate and actual carpet color may vary.

www.joycarpets.com