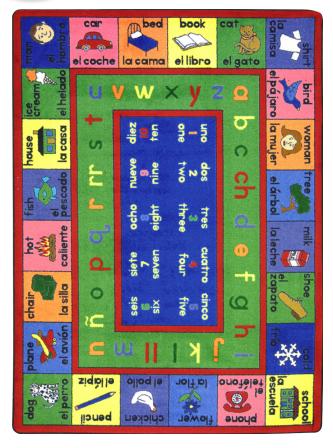

## LenguaLink (Spanish)#1412

Introduce children to a second language with this exciting bilingual teaching tool. Familiar pictures with both Spanish and English words border the rug. Numbers and the Spanish alphabet are featured in the center.