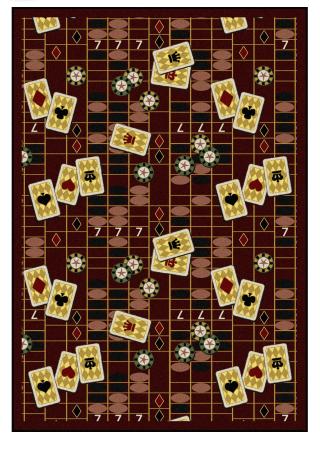

## Feeling Lucky#1509

Design a room for entertainment and highstakes action with this unique and eyecatching carpet design. Whatever game is your passion, Feeling Lucky will set the mood for a night of fun and excitement.

## **Product Details**

Collection: Games People Play®

Fiber Premium WearOn® Nylon

Product Type: Area Rugs

Backing: SoftFlex®

Country of Origin: USA

**Additional Options:** 

3'10" x 5'4" Rectangle 5'4" x 7'8" Rectangle 7'8" x 10'9" Rectangle 10'9" x 13'2" Rectangle