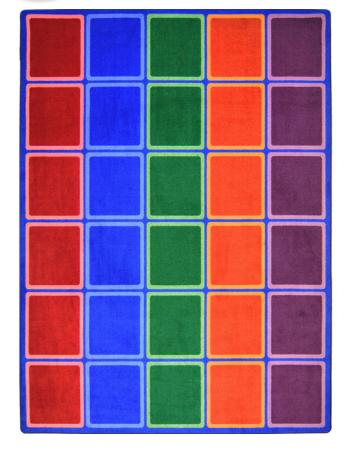

## **Blocks Abound#1709**

Don't have a "mental block" about getting "blocked out" of a space because "blocks abound" on this vibrant classroom carpet. The Size C rug has 20 spaces, and Sizes D and G have 30 spaces each.

## **Product Details**

Kid Essentials® Collection:

Premium WearOn® Nylon **Fiber** 

Area RugsQuickShip **Product Type:** 

SoftFlex® Backing:

USA **Country of Origin:** 

**Additional Options:** 

5'4" x 7'8" Rectangle 7'8" x 10'9" Rectangle 10'9" x 13'2" Rectangle