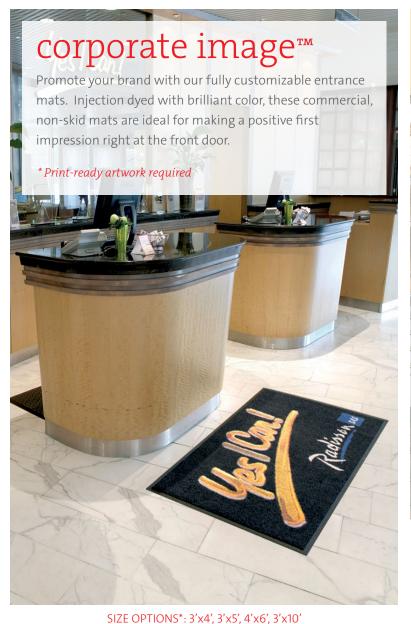

Joy Carpets & Co.

Weatherguard™ Entrance Matting traps and holds foot-bourne soil and moisture while protecting a building's interior and minimizing maintenance costs.