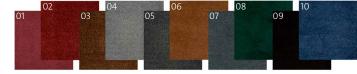

\* Specify color when ordering

01-cabernet, 02-cheyenne red, 03-coffee, 04-flagstone, 05-frontier gray, 06-honeycomb, 07-oxford gray, 08-spruce green, 09-tuxedo black, 10-windsor blue

SIZE OPTIONS\*: 3'x4', 3'x5', 4'x6', 3'x10'