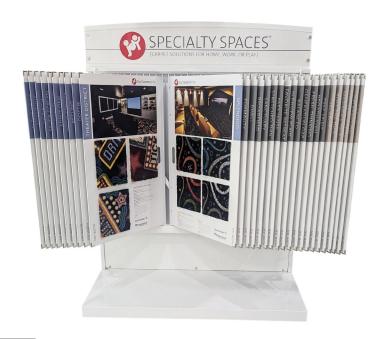

## Specialty Spaces<sup>™</sup> Display

Exciting news - Joy Carpets is launching our new **Specialty Spaces™ Retail Display!** This 30-pin display features 60 of our best-selling carpet patterns for all areas of the home, and is constructed using modern styling on a durable, rolling metal frame. Specialty Spaces™ attractively features Joy Carpets' distinctive patterns that are certain to be a hit with those customers looking to make a bold fashion statement in select living areas.

• Material: Metal

• Dimensions: 53"W x 67"H x 27"D

• Samples Size: 24" x 36" sample boards

Samples include best sellers from the collections below:

- Any Day Matinee
   Games People Play
- Impressions
- Kaleidoscope
- Room to Grow
- Neon Lights